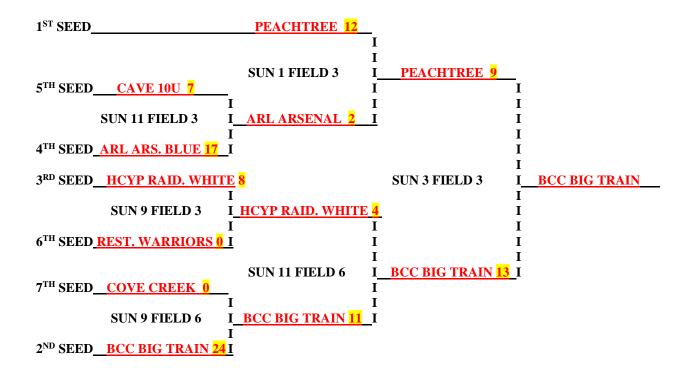

## COVE CREEK PARK 10U TOURNAMENT BRACKET JULY 13-14, 2024

| 13               | <b>PEACHTREE VS. ARLINGTON ARSE</b>       | SAT 9 FIELD 3               |                |
|------------------|-------------------------------------------|-----------------------------|----------------|
| 12               | BCC BIG TRAIN VS. COVE CREEK 3            | _                           | SAT 9 FIELD 6  |
| 13               | PEACHTREE VS. RESTON WARRIO               | RS <mark>3</mark>           | SAT 11 FIELD 3 |
| 12               | <b>HCYP RAIDERS WHITE VS. CAVE 1</b>      | .0U <mark>11</mark>         | SAT 11 FIELD 6 |
| <mark>2</mark> ( | COVE CREEK VS. ARLINGTON ARSE             | NAL BLUE <mark>26</mark>    | SAT 1 FIELD 3  |
| <mark>7</mark> ( | CAVE 10U VS. BCC BIG TRAIN <mark>8</mark> |                             | SAT 1 FIELD 6  |
| <b>12</b>        | <b>RESTON WARRIORS VS. HCYP RA</b>        | IDERS WHITE <mark>13</mark> | SAT 3 FIELD 3  |